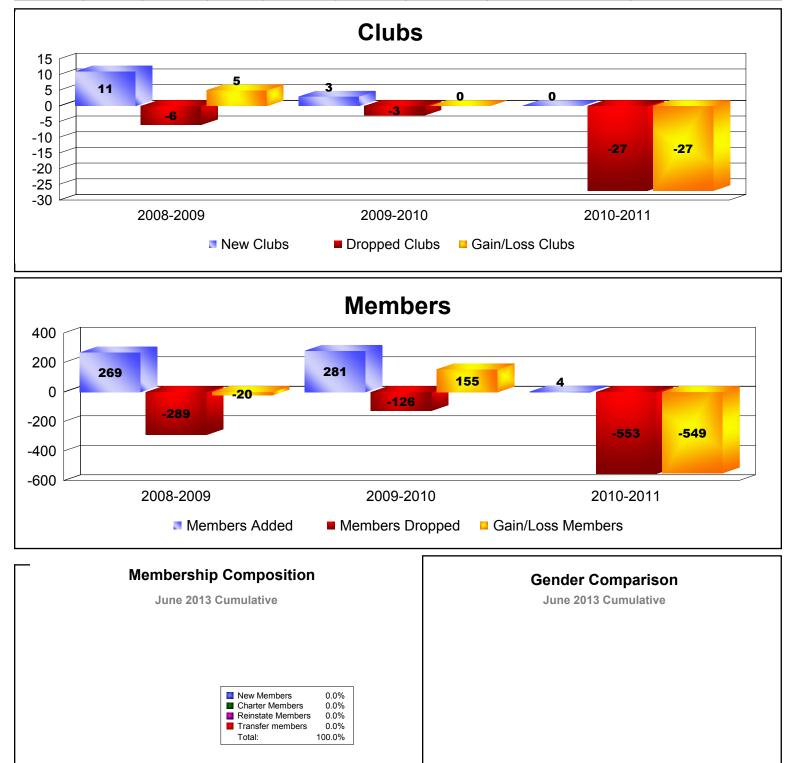

MBR0065

**District 322 E** 

| Year      | New<br>Clubs | Dropped<br>Clubs | Gain/<br>Loss<br>Clubs | New<br>Members | Charter<br>Members | Reinstate<br>Members | Transfer<br>Members | Total<br>Member<br>Added | Total<br>Members<br>Dropped | Gain/<br>Loss<br>Members |
|-----------|--------------|------------------|------------------------|----------------|--------------------|----------------------|---------------------|--------------------------|-----------------------------|--------------------------|
| 2008-2009 | 11           | -6               | 5                      | 16             | 227                | 26                   | 0                   | 269                      | -289                        | -20                      |
| 2009-2010 | 3            | -3               | 0                      | 121            | 60                 | 100                  | 0                   | 281                      | -126                        | 155                      |
| 2010-2011 | 0            | -27              | -27                    | 4              | 0                  | 0                    | 0                   | 4                        | -553                        | -549                     |
| Average   | 5            | -12              | -7                     | 47             | 96                 | 42                   | 0                   | 185                      | -323                        | -138                     |