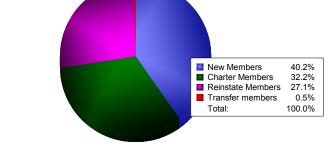

District 322 E

| Year                                              | New<br>Clubs | Dropped<br>Clubs | Gain/<br>Loss<br>Clubs | New<br>Members   | Charter<br>Members    | Reinstate<br>Members | Transfer<br>Members  | Total<br>Member<br>Added | Total<br>Members<br>Dropped | Gain/<br>Loss<br>Members |  |  |
|---------------------------------------------------|--------------|------------------|------------------------|------------------|-----------------------|----------------------|----------------------|--------------------------|-----------------------------|--------------------------|--|--|
| 2008-2009                                         | 11           | 0                | 11                     | 217              | 230                   | 12                   | 17                   | 476                      | -209                        | 267                      |  |  |
| 2009-2010                                         | 14           | 0                | 14                     | 441              | 298                   | 48                   | 0                    | 787                      | -153                        | 634                      |  |  |
| 2010-2011                                         | 11           | -1               | 10                     | 256              | 226                   | 406                  | 16                   | 904                      | -782                        | 122                      |  |  |
| 2011-2012                                         | 11           | -2               | 9                      | 589              | 221                   | 71                   | 8                    | 889                      | -247                        | 642                      |  |  |
| 2012-2013<br>Average                              | 9<br>11      | -16<br>-4        | -7<br>7                | 237<br>348       | 190<br>233            | 160<br><b>139</b>    | 3<br>9               | 590<br><b>729</b>        | -1028<br>- <b>484</b>       | -438<br><b>245</b>       |  |  |
| 16<br>12<br>8<br>4<br>0<br>-4<br>-8<br>-12<br>-16 | 2008-20      |                  | 14                     |                  | Club<br>11<br>2010-24 | 10                   | 2011-2012            | 9 9                      | - <b>16</b><br>2012-2013    |                          |  |  |
| 1200                                              |              |                  |                        |                  | Memb                  | pers                 |                      |                          |                             |                          |  |  |
| 800<br>400<br>0<br>-400<br>-800                   | 176<br>-209  | 267              | 787                    | <mark>634</mark> | 904                   | 122                  | 889<br>-247          | 642 5                    | 90<br>-4<br>-1,028          | 38                       |  |  |
| 1200                                              | 2008-2       | 2009             | 2009                   | -2010            | 2010-2                | 2011                 | 2011-207             | 12                       | 2012-2013                   |                          |  |  |
|                                                   |              | Me               | mbers A                | dded             | Members               | Dropped              | Gain/Loss            | Members                  |                             |                          |  |  |
| Membership Composition                            |              |                  |                        |                  |                       |                      | Gender Comparison    |                          |                             |                          |  |  |
| June 2013 Cumulative                              |              |                  |                        |                  |                       |                      | June 2013 Cumulative |                          |                             |                          |  |  |
|                                                   |              |                  |                        |                  |                       |                      |                      |                          | Female<br>31%               |                          |  |  |