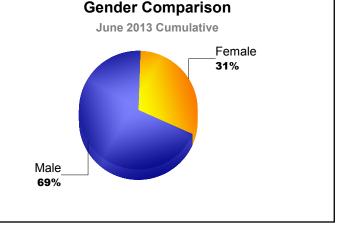

District 322 E

| Year                                              | New<br>Clubs | Dropped<br>Clubs | Gain/<br>Loss<br>Clubs | New<br>Members   | Charter<br>Members    | Reinstate<br>Members | Transfer<br>Members  | Total<br>Member<br>Added | Total<br>Members<br>Dropped | Gain/<br>Loss<br>Members |  |  |
|---------------------------------------------------|--------------|------------------|------------------------|------------------|-----------------------|----------------------|----------------------|--------------------------|-----------------------------|--------------------------|--|--|
| 2008-2009                                         | 11           | 0                | 11                     | 217              | 230                   | 12                   | 17                   | 476                      | -209                        | 267                      |  |  |
| 2009-2010                                         | 14           | 0                | 14                     | 441              | 298                   | 48                   | 0                    | 787                      | -153                        | 634                      |  |  |
| 2010-2011                                         | 11           | -1               | 10                     | 256              | 226                   | 406                  | 16                   | 904                      | -782                        | 122                      |  |  |
| 2011-2012                                         | 11           | -2               | 9                      | 589              | 221                   | 71                   | 8                    | 889                      | -247                        | 642                      |  |  |
| 2012-2013<br>Average                              | 9<br>11      | -16<br>-4        | -7<br>7                | 237<br>348       | 190<br>233            | 160<br><b>139</b>    | 3<br>9               | 590<br><b>729</b>        | -1028<br>- <b>484</b>       | -438<br><b>245</b>       |  |  |
| 16<br>12<br>8<br>4<br>0<br>-4<br>-8<br>-12<br>-16 | 2008-20      |                  | 14                     |                  | Club<br>11<br>2010-24 | 10                   | 2011-2012            | 9 9                      | - <b>16</b><br>2012-2013    |                          |  |  |
| 1200                                              |              |                  |                        |                  | Memb                  | pers                 |                      |                          |                             |                          |  |  |
| 800<br>400<br>0<br>-400<br>-800                   | 176<br>-209  | 267              | 787                    | <mark>634</mark> | 904                   | 122                  | 889<br>-247          | 642 5                    | 90<br>-4<br>-1,028          | 38                       |  |  |
| 1200                                              | 2008-2       | 2009             | 2009                   | -2010            | 2010-2                | 2011                 | 2011-207             | 12                       | 2012-2013                   |                          |  |  |
|                                                   |              | Me               | mbers A                | dded             | Members               | Dropped              | Gain/Loss            | Members                  |                             |                          |  |  |
| Membership Composition                            |              |                  |                        |                  |                       |                      | Gender Comparison    |                          |                             |                          |  |  |
| June 2013 Cumulative                              |              |                  |                        |                  |                       |                      | June 2013 Cumulative |                          |                             |                          |  |  |
|                                                   |              |                  |                        |                  |                       |                      |                      |                          | Female<br>31%               |                          |  |  |